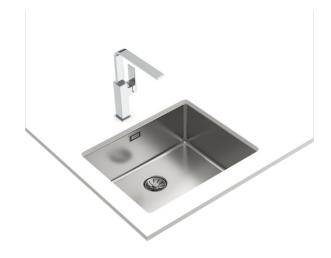

## Be Linea RS15 50.40 PureClean

# Undermount installation stainless steel sink with polished finish

R15

200mm

Hygiene

## **FEATURES**

Be Linea Series
Stainless steel sink, polished finish
One bowl
Undermount installation
PureClean waterproof effect
Easy clean radius R15 corners
3½" PerfectFlow manual waste basket with siphon
HelixPro waste basket
SilentSmart, 50% less noise
200 mm deep bowl
60 cm base unit