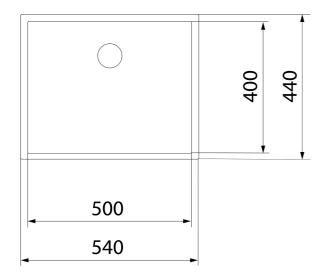

# **DIMENSIONS**

Product height (mm): Product width (mm): 440 Product depth (mm): Product length (mm): 540 Net weight (Kg): 4,10