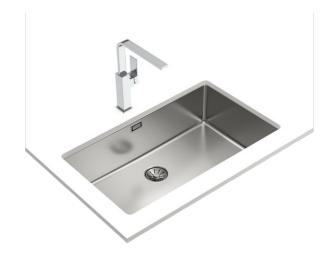

## Be Linea RS15 71.40 PureClean

# Undermount installation stainless steel sink with polished finish

200mm Hygiene

R15

# **FEATURES**

Be Linea Series
Stainless steel sink, polished finish
One bowl
Undermount installation
PureClean waterproof effect
Easy clean radius R15 corners
3½" PerfectFlow manual waste basket with siphon
HelixPro waste basket
SilentSmart, 50% less noise
200 mm deep bowl
80 cm base unit

# **DIMENSIONS**

Product height (mm): Product width (mm): 440 Product depth (mm): Product length (mm): 750 Net weight (Kg): 5,26