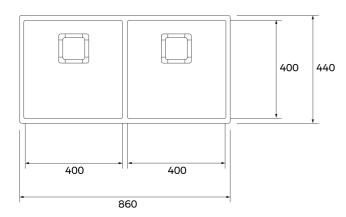

# **DIMENSIONS**

Product height (mm): Product width (mm): 440 Product depth (mm): Product length (mm): 860 Net weight (Kg): 8,40