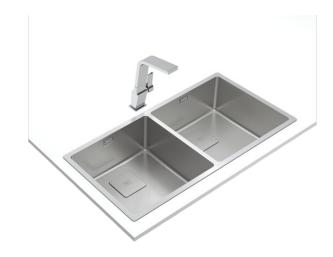

## FlexLinea RS15 2B 860 PureClean

#### 3-in-1 installation stainless steel sink with SofTexture finish

200mm Hygiene

R15

### **FEATURES**

FlexLinea Series

Stainless steel sink, SofTexture finish

One bowl

3-in-1 installation possibilities: top, flush or undermount

PureClean waterproof effect Easy clean radius R15 corners

Decorative SQ cover

SilentSmart, 50% less noise  $3\frac{1}{2}\mbox{" SQ}$  manual basket waste and

siphon

200 mm deep bowls 90 cm base unit