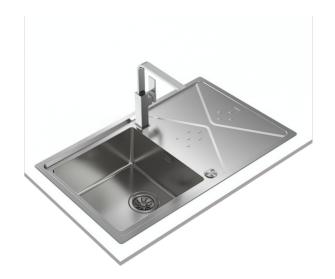

## Brooklyn 50 M-XP 1B 1D

2-in-1 installation reversible stainless steel sink with one bowl and one drainer

#### **FEATURES**

Brooklyn Series
Stainless steel sink, Polished finish
One bowl and one drainer, reversible
2-in-1 installation possibilities: top or flush
V-control 3½" automatic waste basket with siphon
New HelixPRO waste basket
SilentSmart, 50% less noise
210 mm deep bowl
50 cm base unit