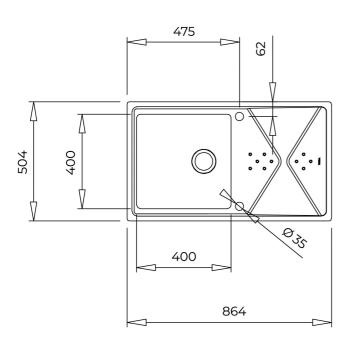

#### **DIMENSIONS**

Product height (mm): Product width (mm): 504 Product depth (mm): Product length (mm): 864 Net weight (Kg): 5,38