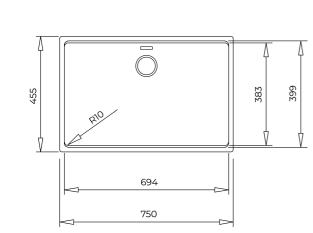

# DIMENSIONS

Product height (mm): Product width (mm): 455 **Product depth (mm):** Product length (mm): 750 Net weight (Kg): 14,14