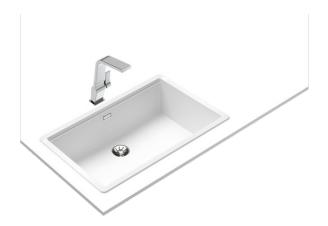

#### Radea R10 70.40 M-TG 2-in-1 installation Radea Series Sink with one bowl

## **FEATURES**

**Radea Series** Tegranite+ sink One bowl High resistance surface to impacts, thermal shocks and high temperatures Excellent UV resistance against decoloring Bacteria-free surface very easy to clean 2-in-1 installation possibilities: top or undermount 3<sup>1</sup>/<sub>2</sub>" SmartClean manual waste basket with siphon HelixPro waste basket 200 mm deep bowl 80 cm base unit

# **COLOURS**

115230056 White

Colour Intensity

œ

Ð

Easy\_Clean Food\_Safe Scratch\_Proof

8°