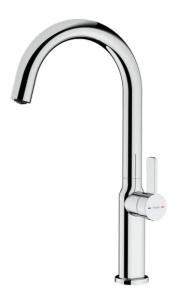

## **FEATURES**

**Oval Series** 

High spout kitchen tap

Slim elegant design

Swivel spout 360º

Anti-scale aerator with coin slot (no tools required)

Waterflow limited to 5 l/min

Cartridge with ceramic discs of high resistance

Cartridge diameter: 28 mm Spout diameter: 28 mm

Highly precise temperature control

Greater handling sensitivity with smoother movements

Easy-Quick fixation system 3/8" flexible inlet pipes