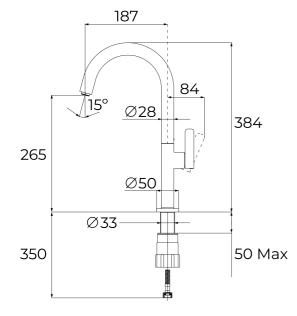

Cartridge diameter: 28 mm Spout diameter: 28 mm

Highly precise temperature control

Greater handling sensitivity with smoother movements

Easy-Quick fixation system 3/8" flexible inlet pipes

## **DIMENSIONS**

Product height (mm): 384 Product width (mm): Product depth (mm): Product length (mm): Net weight (Kg): 1,07