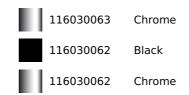

Anti-Scale Aerator



## REFERENCE

REF: 116030063

EAN: 8434778027136

## **FEATURES**

**Oval Series** High spout kitchen tap Slim elegant design Swivel spout 360° Anti-scale aerator with coin slot (no tools required) Waterflow limited to 5 l/min Cartridge with ceramic discs of high resistance Cartridge diameter: 28 mm Spout diameter: 28 mm Highly precise temperature control Greater handling sensitivity with smoother movements Easy-Quick fixation system 1/2" flexible inlet pipes

## DIMENSIONS

Product height (mm): 384 **Product width (mm):** Product depth (mm): Product length (mm): Net weight (Kg): 1,07

## **COLOURS**