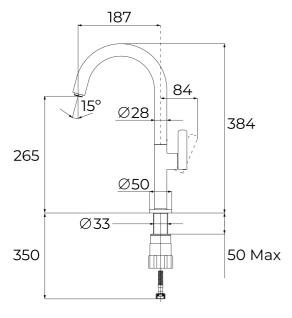

## DIMENSIONS

Product height (mm): 384 **Product width (mm):** Product depth (mm): Product length (mm): Net weight (Kg): 1,07