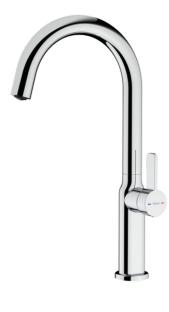

## **FEATURES**

**Oval Series** High spout kitchen tap Slim elegant design Swivel spout 360° Anti-scale aerator with coin slot (no tools required) Waterflow limited to 5 l/min Cartridge with ceramic discs of high resistance Cartridge diameter: 28 mm Spout diameter: 28 mm Highly precise temperature control Greater handling sensitivity with smoother movements Easy-Quick fixation system 1/2" flexible inlet pipes