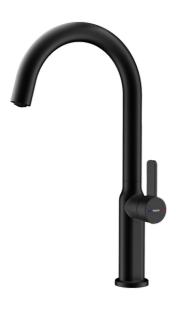

## **FEATURES**

**Oval Series** High spout kitchen tap Slim elegant design Swivel spout 360° Anti-scale aerator with coin slot (no tools required) Waterflow limited to 5 l/min Cartridge with ceramic discs of high resistance Cartridge diameter: 28 mm Spout diameter: 28 mm Highly precise temperature control Greater handling sensitivity with smoother movements Easy-Quick fixation system 1/2" flexible inlet pipes

## DIMENSIONS

Product height (mm): 384 **Product width (mm):** Product depth (mm): Product length (mm): Net weight (Kg): 1,08