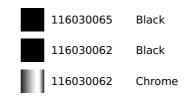

**TEKA** 





Anti-Scale Aerator

187 84 15° Ø28 384 265 Ø50 Ø33 350 50 Max ININ

## REFERENCE

REF: 116030065

EAN: 8434778027150

## **FEATURES**

**Oval Series** High spout kitchen tap Slim elegant design Swivel spout 360° Anti-scale aerator with coin slot (no tools required) Waterflow limited to 5 l/min Cartridge with ceramic discs of high resistance Cartridge diameter: 28 mm Spout diameter: 28 mm Highly precise temperature control Greater handling sensitivity with smoother movements Easy-Quick fixation system 1/2" flexible inlet pipes

## DIMENSIONS

Product height (mm): 384 **Product width (mm):** Product depth (mm): Product length (mm): Net weight (Kg): 1,08

## **COLOURS**