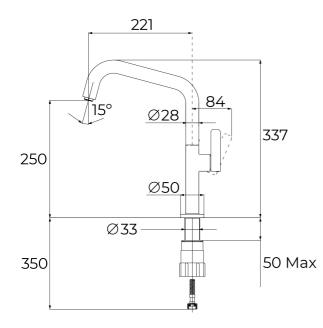

## DIMENSIONS

Product height (mm): 337 **Product width (mm):** Product depth (mm): Product length (mm): Net weight (Kg): 1,15