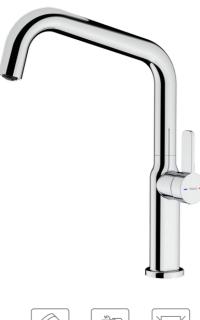

## **FEATURES**

**Oval Series** High spout kitchen tap Slim elegant design Swivel spout 360° Anti-scale aerator with coin slot (no tools required) Waterflow limited to 5 l/min Cartridge with ceramic discs of high resistance Cartridge diameter: 28 mm Spout diameter: 28 mm Highly precise temperature control Greater handling sensitivity with smoother movements Easy-Quick fixation system 3/8" flexible inlet pipes