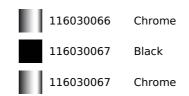

**TEKA** 





Aerator



## REFERENCE

REF: 116030066

EAN: 8434778027167

## **FEATURES**

**Oval Series** High spout kitchen tap Slim elegant design Swivel spout 360° Anti-scale aerator with coin slot (no tools required) Waterflow limited to 5 l/min Cartridge with ceramic discs of high resistance Cartridge diameter: 28 mm Spout diameter: 28 mm Highly precise temperature control Greater handling sensitivity with smoother movements Easy-Quick fixation system 3/8" flexible inlet pipes

## DIMENSIONS

Product height (mm): 337 **Product width (mm):** Product depth (mm): Product length (mm): Net weight (Kg): 1,15

## **COLOURS**