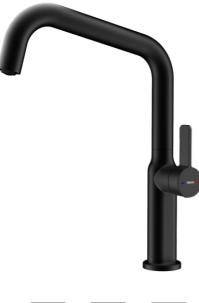

## FEATURES

Oval Series High spout kitchen tap Slim elegant design Swivel spout 360° Anti-scale aerator with coin slot (no tools required) Waterflow limited to 5 l/min Cartridge with ceramic discs of high resistance Cartridge diameter: 28 mm Spout diameter: 28 mm Highly precise temperature control Greater handling sensitivity with smoother movements Easy-Quick fixation system 3/8" flexible inlet pipes