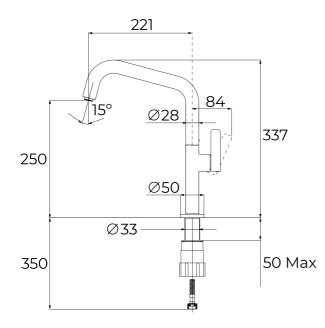

## DIMENSIONS

Product height (mm): 337 Product width (mm): Product depth (mm): Product length (mm): Net weight (Kg): 1,15