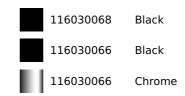

Aerator



## REFERENCE

REF: 116030068

EAN: 8434778027181

## FEATURES

Oval Series High spout kitchen tap Slim elegant design Swivel spout 360° Anti-scale aerator with coin slot (no tools required) Waterflow limited to 5 l/min Cartridge with ceramic discs of high resistance Cartridge diameter: 28 mm Spout diameter: 28 mm Highly precise temperature control Greater handling sensitivity with smoother movements Easy-Quick fixation system 3/8" flexible inlet pipes

## DIMENSIONS

Product height (mm): 337 Product width (mm): Product depth (mm): Product length (mm): Net weight (Kg): 1,15

## COLOURS



ТЕКА