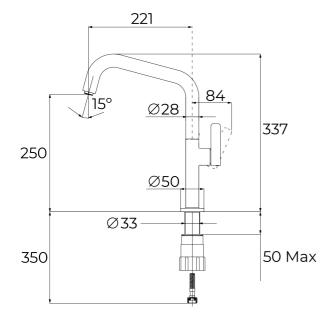

Cartridge diameter: 28 mm Spout diameter: 28 mm

Highly precise temperature control

Greater handling sensitivity with smoother movements

Easy-Quick fixation system 1/2" flexible inlet pipes

### **DIMENSIONS**

Product height (mm): 337 Product width (mm): Product depth (mm): Product length (mm): Net weight (Kg): 1,15