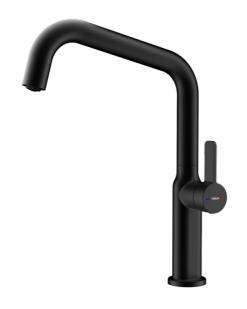

# Single lever kitchen tap with oval body and 1/2" flexible inlet pipes

Anti-Scale Aerator

Swivel\_SpoutEasy\_Quick

## **FEATURES**

**Oval Series** 

High spout kitchen tap

Slim elegant design

Swivel spout 360º

Anti-scale aerator with coin slot (no tools required)

Waterflow limited to 5 l/min

Cartridge with ceramic discs of high resistance

Cartridge diameter: 28 mm Spout diameter: 28 mm

Highly precise temperature control

Greater handling sensitivity with smoother movements

Easy-Quick fixation system 1/2" flexible inlet pipes

## **COLOURS**

116030069 Black

116030066 Black

116030066 Chrome