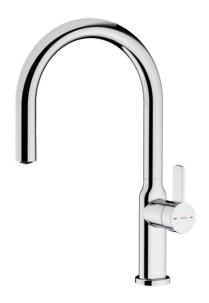

# Single lever kitchen tap with oval body and 1/2" flexible inlet pipes

Anti-Scale Aerator

Pull Out Shower

Resistance Swivel\_SpoutEasy\_Quick

### **FEATURES**

Oval Series
High spout pull-out kitchen tap
Slim elegant design
Swivel spout 360
Anti-scale aerator
Waterflow limited to 4.8 l/min

Waterflow limited to 4,8 l/min Pull-out 1 function: normal Extra resistant flexible hose

Cartridge with ceramic discs of high resistance

Cartridge diameter: 35 mm Spout diameter: 28 mm

Highly precise temperature control

Greater handling sensitivity with smoother movements

Easy-Quick fixation system 1/2" flexible inlet pipes