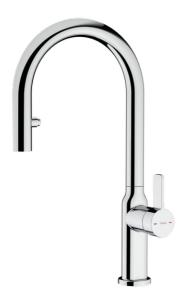

# **OVAL 9382**

Single lever kitchen tap with hidden pull-out, oval body and 3/8" flexible inlet pipes

Anti-Scale Aerator

Shower

Resistance Swivel\_SpoutEasy\_Quick

### **FEATURES**

**Oval Series** 

High spout kitchen tap with hidden pull-out

Slim elegant design Swivel spout 360º Anti-scale aerator

Pull-out 2 functions: normal & shower spray

Waterflow limited to 7,5 l/min (normal) - 7,1 l/min (shower) Extra resistant flexible hose with swivel joint and quick connector

Cartridge with ceramic discs of high resistance

Cartridge diameter: 35 mm Spout diameter: 28 mm

Highly precise temperature control

Greater handling sensitivity with smoother movements

Easy-Quick fixation system 3/8" flexible inlet pipes