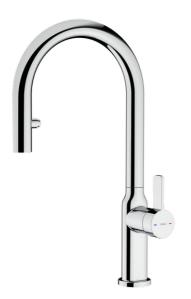

# **OVAL 9382**

Single lever kitchen tap with hidden pull-out, oval body and 1/2" flexible inlet pipes

Anti-Scale Aerator

Shower

Resistance Swivel\_SpoutEasy\_Quick

### **FEATURES**

**Oval Series** 

High spout kitchen tap with hidden pull-out

Slim elegant design Swivel spout 360º Anti-scale aerator

Pull-out 2 functions: normal & shower spray

Waterflow limited to 7,5 l/min (normal) - 7,1 l/min (shower) Extra resistant flexible hose with swivel joint and quick connector

Cartridge with ceramic discs of high resistance

Cartridge diameter: 35 mm Spout diameter: 28 mm

Highly precise temperature control

Greater handling sensitivity with smoother movements

Easy-Quick fixation system 1/2" flexible inlet pipes