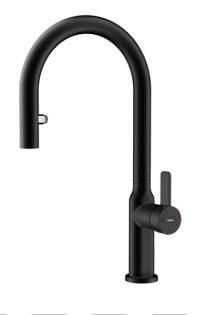

## OVAL 9382

Single lever kitchen tap with hidden pull-out, oval body and 1/2" flexible inlet pipes

Anti-Scale Aerator

Pull Out Resistance Swivel\_SpoutEasy\_Quick Shower

# FEATURES

Oval Series High spout kitchen tap with hidden pull-out Slim elegant design Swivel spout 360° Anti-scale aerator Pull-out 2 functions: normal & shower spray Waterflow limited to 7,5 l/min (normal) - 7,1 l/min (shower) Extra resistant flexible hose with swivel joint and quick connector Cartridge with ceramic discs of high resistance Cartridge diameter: 35 mm Spout diameter: 28 mm Highly precise temperature control Greater handling sensitivity with smoother movements Easy-Quick fixation system 1/2" flexible inlet pipes

## DIMENSIONS

Product height (mm): 416 Product width (mm): Product depth (mm): Product length (mm): Net weight (Kg): 1,84