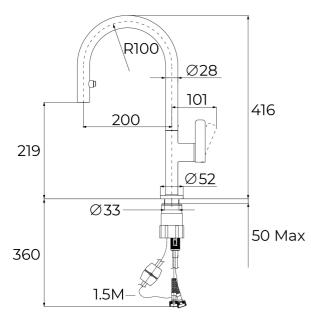

# FEATURES

Oval Series High spout kitchen tap with hidden pull-out Slim elegant design Swivel spout 360° Anti-scale aerator Pull-out 2 functions: normal & shower spray Waterflow limited to 7,5 l/min (normal) - 7,1 l/min (shower) Extra resistant flexible hose with swivel joint and quick connector Cartridge with ceramic discs of high resistance Cartridge diameter: 35 mm Spout diameter: 28 mm Highly precise temperature control Greater handling sensitivity with smoother movements Easy-Quick fixation system 1/2" flexible inlet pipes

## DIMENSIONS

Product height (mm): 416 Product width (mm): Product depth (mm): Product length (mm): Net weight (Kg): 1,84