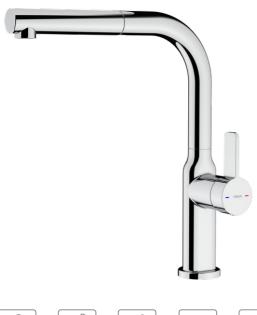

# Single lever pull-out kitchen tap with oval body and 3/8" flexible inlet pipes

Anti-Scale Aerator

Pull Out Resistand Shower

Resistance Swivel\_SpoutEasy\_Quick

### **FEATURES**

Oval Series High spout pull-out kitchen tap Slim elegant design Swivel spout 360° Anti-scale aerator Pull-out 1 function: normal Waterflow limited to 9,5 l/min Extra resistant flexible hose Cartridge with ceramic discs of high resistance Cartridge diameter: 35 mm Spout diameter: 28 mm Highly precise temperature control Greater handling sensitivity with smoother movements Easy-Quick fixation system 3/8" flexible inlet pipes