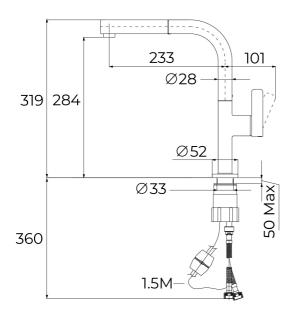

## DIMENSIONS

Product height (mm): 319 Product width (mm): Product depth (mm): Product length (mm): Net weight (Kg): 1,49