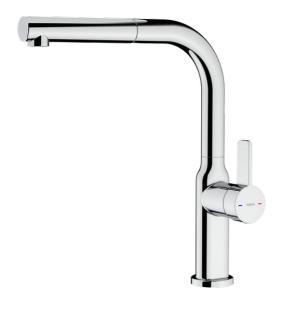

# Single lever pull-out kitchen tap with oval body and 1/2" flexible inlet pipes

Anti-Scale Aerator

Pull Out Shower

Resistance Swivel\_SpoutEasy\_Quick

#### **FEATURES**

Oval Series High spout pull-out kitchen tap Slim elegant design Swivel spout 360° Anti-scale aerator

Pull-out 1 function: normal Waterflow limited to 9,5 l/min Extra resistant flexible hose

Cartridge with ceramic discs of high resistance

Cartridge diameter: 35 mm Spout diameter: 28 mm

Highly precise temperature control

Greater handling sensitivity with smoother movements

Easy-Quick fixation system 1/2" flexible inlet pipes