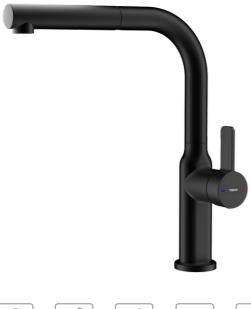

## FEATURES

Oval Series High spout pull-out kitchen tap Slim elegant design Swivel spout 360° Anti-scale aerator Pull-out 1 function: normal Waterflow limited to 9,5 l/min Extra resistant flexible hose Cartridge with ceramic discs of high resistance Cartridge diameter: 35 mm Spout diameter: 28 mm Highly precise temperature control Greater handling sensitivity with smoother movements Easy-Quick fixation system 3/8" flexible inlet pipes

## DIMENSIONS

Product height (mm): 319 Product width (mm): Product depth (mm): Product length (mm): Net weight (Kg): 1,49