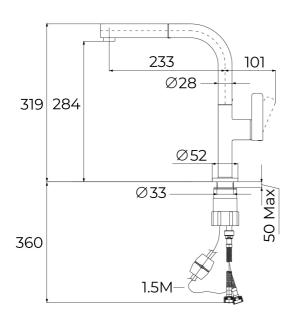

## FEATURES

Oval Series High spout pull-out kitchen tap Slim elegant design Swivel spout 360° Anti-scale aerator Pull-out 1 function: normal Waterflow limited to 9,5 l/min Extra resistant flexible hose Cartridge with ceramic discs of high resistance Cartridge diameter: 35 mm Spout diameter: 28 mm Highly precise temperature control Greater handling sensitivity with smoother movements Easy-Quick fixation system 3/8" flexible inlet pipes

## DIMENSIONS

Product height (mm): 319 Product width (mm): Product depth (mm): Product length (mm): Net weight (Kg): 1,49