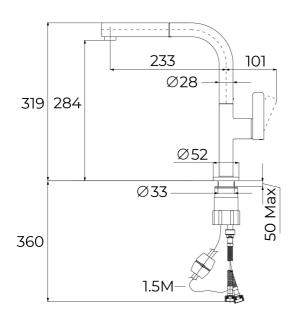

## DIMENSIONS

Product height (mm): 319 Product width (mm): **Product depth (mm):** Product length (mm): Net weight (Kg): 1,49