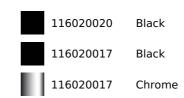

Anti-Scale

Aerator

Pull Out

Shower

Resistance Swivel\_SpoutEasy\_Quick



## REFERENCE

REF: 116020020

EAN: 8434778027297

## **FEATURES**

**Oval Series** High spout pull-out kitchen tap Slim elegant design Swivel spout 360° Anti-scale aerator Pull-out 1 function: normal Waterflow limited to 9,5 l/min Extra resistant flexible hose Cartridge with ceramic discs of high resistance Cartridge diameter: 35 mm Spout diameter: 28 mm Highly precise temperature control Greater handling sensitivity with smoother movements Easy-Quick fixation system 1/2" flexible inlet pipes

## DIMENSIONS

Product height (mm): 319 Product width (mm): **Product depth (mm):** Product length (mm): Net weight (Kg): 1,49

## **COLOURS**