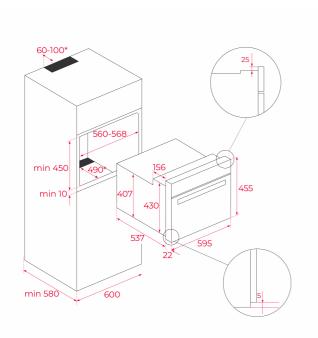

# **DIMENSIONS**

Product height (mm): 455 Product width (mm): 595 Product depth (mm): 537+22 Product length (mm): Net weight (Kg): 25