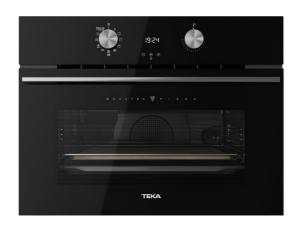

### MaestroPizza HLC 8510 P

44L

HydroClean **Pyrolysis** 

SoftClose

SurroundTemp

#### **FEATURES**

MaestroPizza oven

Multifunction SurroundTemp oven

8 cooking functions

Temperature range 50-340°C

Pyrolysis self-cleaning system and automatic HydroClean PRO

system

Touch control display with electronic timer Chrome supports with 3 cooking levels Removable quadruple glazed door

SoftClose system

Automatic disconnection security system

Children safety lock Manual quick heating

Anti-tip deep tray and reinforced grid

Special pizza stone included

Capacity (gross/net): 45 / 44 litres

#### **COLOURS**

111130010

Black glass