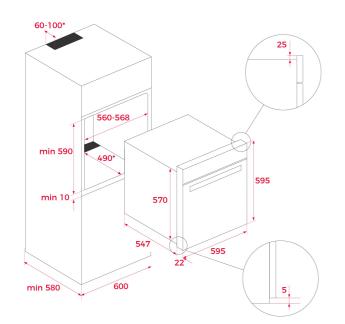

## DIMENSIONS

Product height (mm): 595 Product width (mm): 595 Product depth (mm): 537+22 Product length (mm): Net weight (Kg): 32