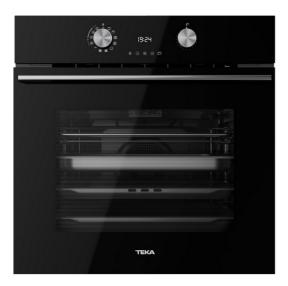

ТЕКА

70L

Plus Extension Telescopic Guide

HydroClean SoftClose

SurroundTemp

REF: 111200001

EAN: 8434778024777

## **FEATURES**

Multifunction SurroundTemp steam oven 12 cooking functions Automatic SteamClean system Touch control display with knobs Electronic timer Chrome supports with 5 cooking levels Easy slide telescopic guides Removable triple glazed door Automatic disconnection security system SoftClose system Automatic quick preheating Anti-tip deep tray Baking tray and reinforced grid included Capacity (gross/net): 71 / 70 litres

## COLOURS

Black glass