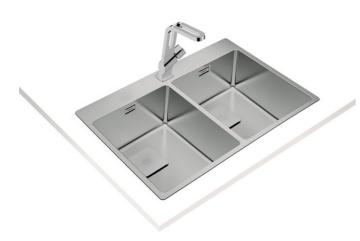

## ForLinea RS15 2B 740

200mm

Hygiene

Lifetime R15 warranty+SilentSmart

### **FEATURES**

ForLinea Series
Stainless steel sink
2 bowls
2-in-1 installation possibilities: top or flush
18/10 Stainless steel
Easy clean radius R15 corners
3½" SQ manual basket waste with siphon
Decorative SQ cover
SilentSmart, 50% less noise
200 mm deep bowls
Thick steel sheet
80 cm base unit

## **DIMENSIONS**

Product height (mm): Product width (mm): 500 Product depth (mm): 200 Product length (mm): 740 Net weight (Kg): 6,45