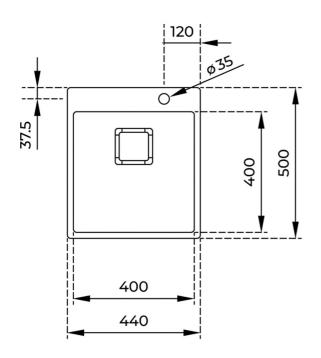

## DIMENSIONS

Product height (mm): Product width (mm): 500 Product depth (mm): 200 Product length (mm): 440 Net weight (Kg): 3,8