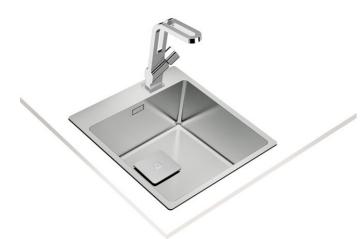

## **FEATURES**

ForLinea Series Stainless steel sink 1 bowl 2-in-1 installation possibilities: top or flush 18/10 Stainless steel Easy clean radius R15 corners 3<sup>1</sup>/<sub>2</sub>" SQ manual basket waste with siphon Decorative SQ cover SilentSmart, 50% less noise 200 mm deep bowl Thick steel sheet 50 cm base unit

## DIMENSIONS

Product height (mm): Product width (mm): 500 Product depth (mm): 200 Product length (mm): 440 Net weight (Kg): 3,8

## **COLOURS**

Stainless Steel