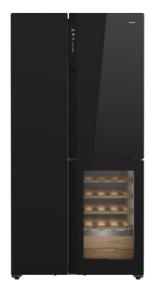

#### **RLF 85950 GBK**

Full No Frost Side by Side refrigerator with inverter motor and wine cooler

Motor inverter

On Holidays function

Easy 90

Full No Frost

LED

### **FEATURES**

Side by Side refrigerator with wine cooler

Full No frost

Inverter motor

Outer control display

Electronic adjustable thermostat

Capacity: 6 bottles in the refrigerator, 18 bottles in the wine

cooler

1 Vegetable drawer

1 Multipurpose compartment

3 safety glass shelves with mettalic finishing

On holidays function

Metal Cooling

Integrated handle

Acoustic alarm

Front adjustable feet

Freezer inner shelves

LED illumination

Easy 90º

Climate class: SN/N/ST Total capacity: 548 litres

Bottle rack, twister ice maker and ice cube tray included

## **COLOURS**

113430074 Black glass