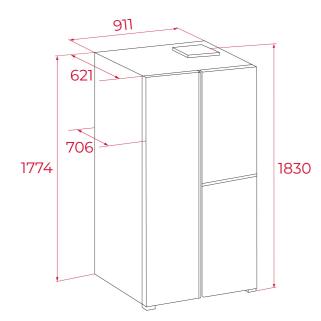

## **DIMENSIONS**

Product height (mm): 1830 Product width (mm): 911 Product depth (mm): 706 Product length (mm): Net weight (Kg): 113