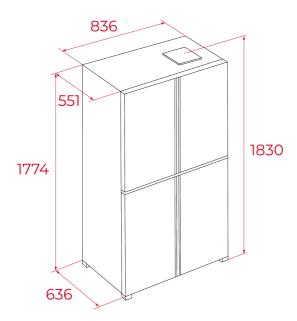

## **DIMENSIONS**

Product height (mm): 1830 Product width (mm): 836 Product depth (mm): 636 Product length (mm): Net weight (Kg): 92