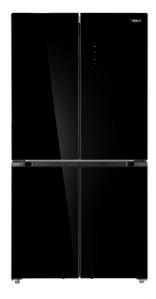

## **RMF 75820 GBK**

No Frost multidoor bottom freezer refrigerator with inverter motor and glass door

Motor inverter

On Holidays function

Easy 90

Full No Frost

LED

#### **FEATURES**

Free standing side by side refrigerator

Full No Frost

Inverter motor

Outer control display

Electronic adjustable thermostat

4 hottles

2 VitaCare Box drawers

# **COLOURS**

113430080

Black glass