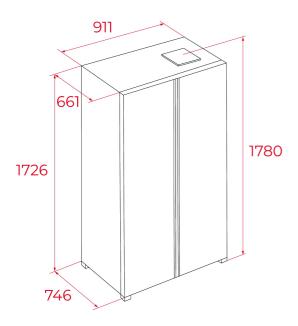

# **DIMENSIONS**

Product height (mm): 1780 Product width (mm): 911 Product depth (mm): 746 Product length (mm): Net weight (Kg): 95