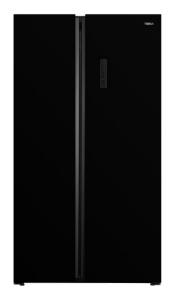

## **RLF 74917 GBK**

# No Frost Side by Side refrigerator with inverter motor and glass door

Easy 90

Motor On inverter

Holidays function

Full No Frost

LED

## **FEATURES**

Free standing side by side refrigerator

Full No frost

Outer control display

Electronic adjustable thermostat

Capacity: 8 bottles 2 FreshBox drawers

4 safety glass shelves with mettalic finishing

## **COLOURS**

113430081

Black glass