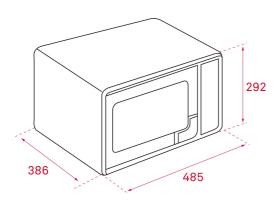

### **DIMENSIONS**

Product height (mm): 293 Product width (mm): 485 Product depth (mm): 386 Product length (mm): Net weight (Kg): 14,4