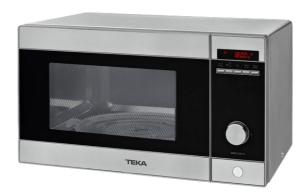

# MWE 230 G SS Free standing microwave with grill

### **FEATURES**

Electronic + grill
Electronic control panel
Simultaneous metal grill,1.000 W
Five power levels,800 W
Stainless steel interior
Rotating plate 27 cm
Timer from 0 to 95 minutes
Defrosting by time and weight
8 direct access menus
+30" function

#### **COLOURS**

40590440 Stainless Steel

40590441 White