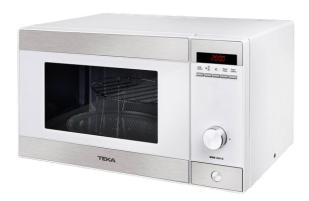

### **MWE 230 G WH TEKA** Free standing microwave with grill

#### **FEATURES**

Free standing Microwave + grill Electronic Control panel Quartz Grill, 1.000 W 5 power levels, 800 W Total gross capacity: 23 litres

Painted inner

Minute minder: 0 - 95 minutes Defrosting by weight and time

#### **COLOURS**

40590441 White

Stainless Steel