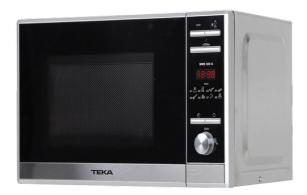

# MWE 225 G SS Free standing microwave with grill

Defrost By Time

Defrost By Weight

Direct Access Menu

20 L

## **FEATURES**

Free standing Microwave + grill
Stainless steel (fingerprint proof)
Electronic Control panel
Quartz Grill, 1.000 W
5 power levels, 800 W
Total gross capacity : 20 litres
Stainless Steel inner
Inner and outside gloss door
Minute minder: 0 - 95 minutes
Defrosting by weight and time
Time and electronic functions selector
8 direct access menu