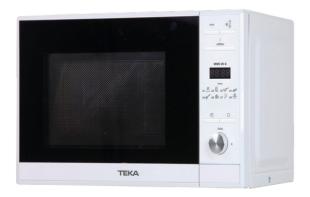

### **FEATURES**

Free standing Microwave + grill
Stainless steel (fingerprint proof)
Electronic Control panel
Quartz Grill, 1.000 W
5 power levels, 800 W
Total gross capacity : 20 litres
Stainless Steel inner
Inner and outside gloss door
Minute minder: 0 - 95 minutes
Defrosting by weight and time
Time and electronic functions selector
8 direct access menu
+30" function