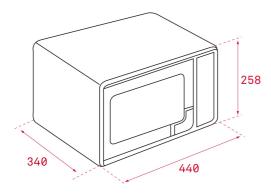

# **DIMENSIONS**

Children safety block

Product height (mm): 258 Product width (mm): 440 Product depth (mm): 340 Product length (mm): Net weight (Kg): 10,7