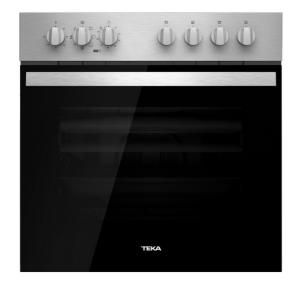

# **HBE 615 ME SS**

Plus Extension Telescopic Guide

HydroClean

## **FEATURES**

Multifunction oven 6 cooking functions HydroClean system Mechanical control knobs Mechanical timer Chrome supports with 5 cooking levels Removable double glazed door Manual quick preheating Anti-tip deep tray Capacity (gross/net): 71 / 70 litres

## **COLOURS**

111280003

Stainless Steel