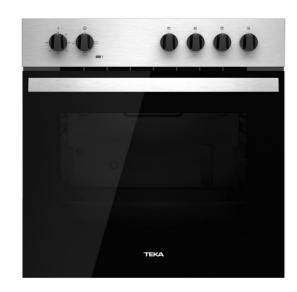

## HBE 435 ME SS Conventional ove

## Conventional oven with polivalent control panel (include hob controls)

#### **FEATURES**

Conventional oven 3 cooking functions Mechanical control knobs Removable double glazed door Anti-tip deep tray Capacity (gross/net): 75 / 72 litres