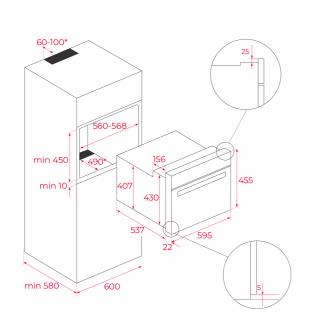

# **DIMENSIONS**

Product height (mm): 455 Product width (mm): 595 Product depth (mm): 559 Product length (mm): Net weight (Kg): 28