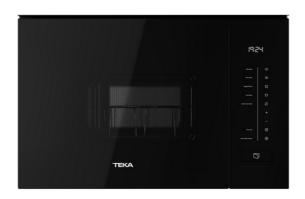

## **MLEG 820 FI FBK**

## FullBlack Edition. Built-in microwave with grill

Electronic

Door

Opening

Defrost By Time

Defrost By Weight

Direct Access Menu

20 L

# **FEATURES**

Built-in Microwave + Grill
Stainless steel (fingerprint proof)
3 cooking functions
8 direct access menus
5 power levels, 1250 W
Grill power: 1000 W
Defrost by time and weight
Touch control display
Double glazed door
Children safety lock
Automatic disconnection when open door
Capacity (gross): 20 litres
Stainless steel cavity
+30" function