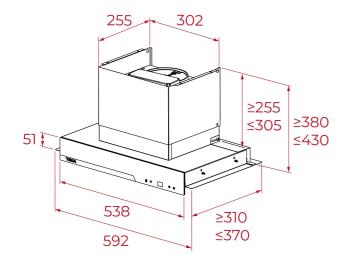

# **DIMENSIONS**

Product height (mm): 175 Product width (mm): 580 Product depth (mm): 310 Product length (mm): Net weight (Kg): 5,0