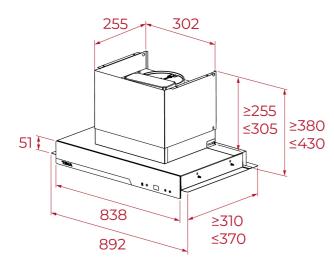

## **DIMENSIONS**

Product height (mm):
Product width (mm): 860
Product depth (mm):
Product length (mm):
Net weight (Kg):