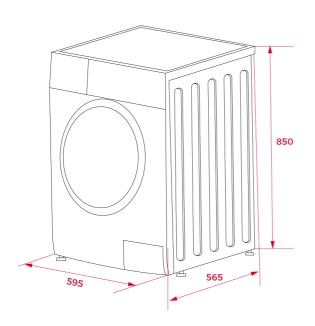

## **DIMENSIONS**

Product height (mm): 850 Product width (mm): 595 Product depth (mm): 565 Product length (mm): Net weight (Kg): 72