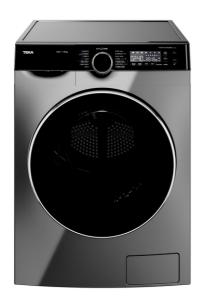

# **AutoDose WMK 81050 DSS**

Washing machine with 10 kg capacity, AutoDose system and 14 programs

Quick Cycle

#### **FEATURES**

Free standing washing machine AutoDose system **Inverter Motor** 

Electronic control panel with display

Washing capacity: 10 kg 14 washing programs

Special programs: Fast program: 15 minutes, ECO mode

program, wool care program, sport program

Special functions: Delay timer function, speed wash function,

steam function, extra rinse function

SmartWash system

Maximum spinning speed: 1500 RPM

Automatic water regulation Automatic door lock safety system Child lock

Balance control system 48 cm wide porthole door