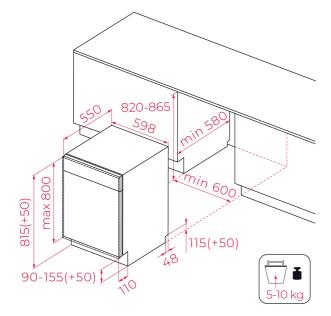

## **DIMENSIONS**

Product height (mm): 815 Product width (mm): 598 Product depth (mm): 550 Product length (mm): Net weight (Kg): 32,5