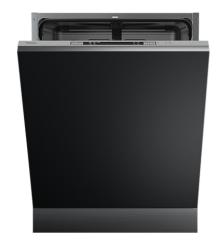

#### **DFI 46650**

Fully integrated dishwasher with SlidingDoor system, 12 place settings and 5 programs

Eco Function

Sliding Door

#### **FEATURES**

Fully integrated dishwasher Electronic control panel Capacity: 12 place settings Washing programs: 5

Washing temperatures: 45°, 50°, 55°, 60°, 65° C

Fast program: 30 min Intensive program ECO program 1-Hour

Special function: Half load AquaSafe safety system Low salt and rinse indicator Delay timer: 3-12 hours Noise level: 47 dBA

Adjustable back feet from front Sliding Detergent drawer SlidingDoor installation system