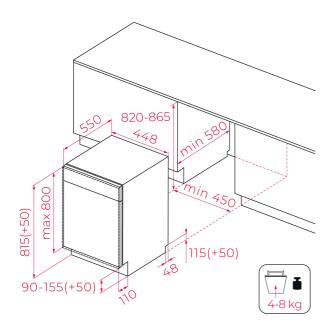

## **DIMENSIONS**

Product height (mm): 815 Product width (mm): 448 Product depth (mm): 550 Product length (mm): Net weight (Kg): 30,5