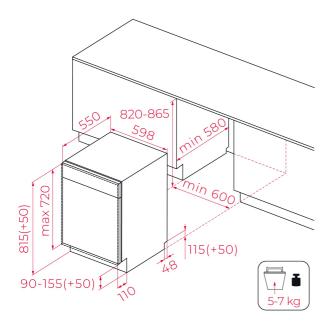

## DIMENSIONS

Product height (mm): 815 Product width (mm): 598 Product depth (mm): 550 Product length (mm): Net weight (Kg): 28,33