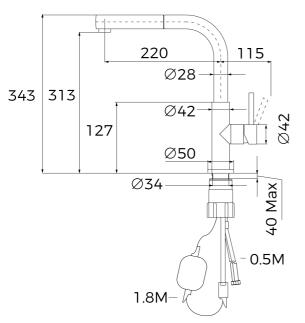

## DIMENSIONS

Product height (mm): 343 **Product width (mm):** Product depth (mm): Product length (mm): Net weight (Kg): 2,8