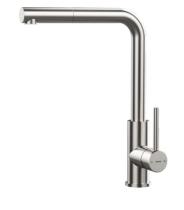

## **FEATURES**

**Universal Series** 

High spout kitchen tap with hidden pull-out Fully made in high quality stainless steel (AISI 304) Swivel spout 360° Pull-out 1 function: normal water jet Extra resistant pull-out hose Anti-scale Eco aerator with water-saving 5 l/min flow restriction Eco cartridge (C3) with cold start, water and energy savings Cartridge with ceramic discs of high resistance and smoother movements

Easy-Quick fixation system

Highly resistant 3/8" flexible inlet pipes with 1/2" adapters included