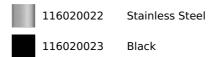

Aerator







Swivel\_Spout



Easy\_Quick





## **COLOURS**





## REFERENCE

REF: 116020022

EAN: 8434778033830

## **FEATURES**

**Universal Series** 

High spout kitchen tap with hidden pull-out Fully made in high quality stainless steel (AISI 304) Swivel spout 360° Pull-out 1 function: normal water jet Extra resistant pull-out hose Anti-scale Eco aerator with water-saving 5 l/min flow restriction Eco cartridge (C3) with cold start, water and energy savings Cartridge with ceramic discs of high resistance and smoother movements

Easy-Quick fixation system

Highly resistant 3/8" flexible inlet pipes with 1/2" adapters included

## DIMENSIONS

Product height (mm): 343 **Product width (mm):** Product depth (mm): Product length (mm): Net weight (Kg): 2,8