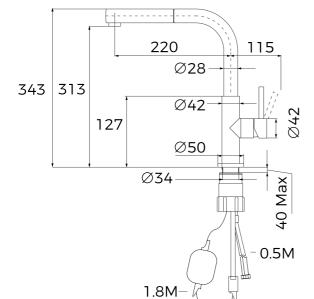

# **DIMENSIONS**

Product height (mm): 343 Product width (mm): Product depth (mm): **Product length (mm):** Net weight (Kg): 2,8