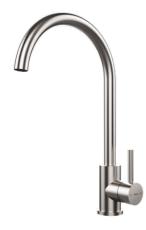

Pull Out

Shower

Eco

Resistance Swivel\_Spout

INOX

Stainless

Steel

Anti-Scale

## FEATURES

Universal Series High spout kitchen tap Fully made in high quality stainless steel (AISI 304) Swivel spout 360° Anti-scale Eco aerator with water-saving 5 l/min flow restriction Eco cartridge (C3) with cold start, water and energy savings Cartridge with ceramic discs of high resistance and smoother movements Easy-Quick fixation system Highly resistant 3/8" flexible inlet pipes with 1/2" adapters

DIMENSIONS

included

Product height (mm): 365 Product width (mm): Product depth (mm): Product length (mm): Net weight (Kg): 1,5