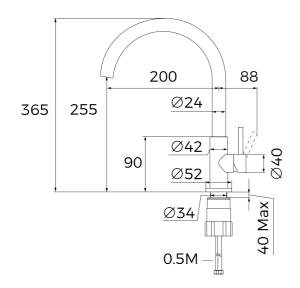

## DIMENSIONS

Product height (mm): 365 Product width (mm): Product depth (mm): Product length (mm): Net weight (Kg): 1,6