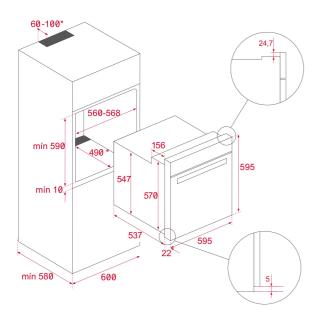

# **DIMENSIONS**

Product height (mm): 595 Product width (mm): 595 Product depth (mm): 537+22 Product length (mm): Net weight (Kg): 28,5