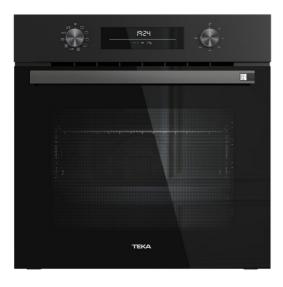

#### FEATURES

Neo Series Multifunction oven Chef functions for automatic programmes ThermoSeal System for a stable temperature inside BrightClean Enamel for superior durability FastClick System for tray supports Ergonomic and stylish handle Wider LED display window 8 cooking functions Automatic HydroClean system Mechanical control knobs Electronic LED timer with touch control (Delay/Start function) Chrome supports with 5 cooking levels Plus Extension Telescopic guides Removable double glazed door Automatic disconnection security system Manual quick preheating Door square pattern Flat Stainless-Steel panel Anti-tip deep tray Fingerprint proof stainless steel Capacity (gross/net): 71 / 70 litres

# **TECHNICAL DETAILS**

Energy Efficiency Class: A+ Power rate (V): 220/240 Frequency (Hz): 50/60 Maximum Nominal Power (W): 2615

Black

# COLOURS

111010071