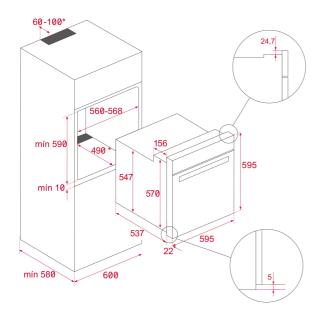

### DIMENSIONS

Product height (mm): 595 Product width (mm): 595 Product depth (mm): 537+22 Product length (mm): Net weight (Kg): 28,5