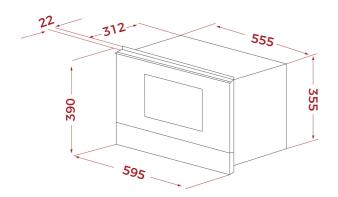

# **DIMENSIONS**

Product height (mm): 390 Product width (mm): 595 Product depth (mm): 334 Product length (mm): Net weight (Kg): 23,2