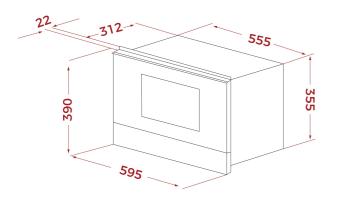

## DIMENSIONS

Product height (mm): 390 Product width (mm): 595 Product depth (mm): 334 Product length (mm): Net weight (Kg): 23,2