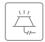

#### **DIMENSIONS**

Product height (mm): 95 Product width (mm): 600 Product depth (mm): 510 Product length (mm): Net weight (Kg): 11,7