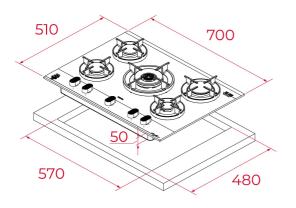

### DIMENSIONS

Product height (mm): 98 Product width (mm): 700 Product depth (mm): 510 Product length (mm): Net weight (Kg): 13,5